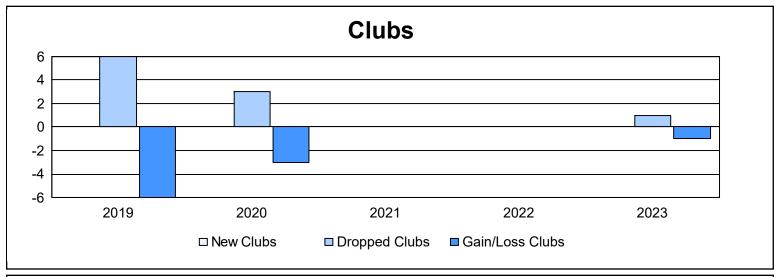

District 392 As of June 2023 Cumulative

| Year      | New<br>Clubs | Dropped<br>Clubs | Gain/<br>Loss<br>Clubs | New<br>Members | Charter<br>Members | Reinstate<br>Members | Transfer<br>Members | Total<br>Member<br>Added | Total<br>Members<br>Dropped | Gain/<br>Loss<br>Members |
|-----------|--------------|------------------|------------------------|----------------|--------------------|----------------------|---------------------|--------------------------|-----------------------------|--------------------------|
| 2018-2019 | 0            | 6                | -6                     | 29             | 66                 | 0                    | 32                  | 127                      | 423                         | -296                     |
| 2019-2020 | 0            | 3                | -3                     | 0              | 37                 | 7                    | 3                   | 47                       | 157                         | -110                     |
| 2020-2021 | 0            | 0                | 0                      | 114            | 8                  | 0                    | 9                   | 131                      | 113                         | 18                       |
| 2021-2022 | 0            | 0                | 0                      | 96             | 4                  | 0                    | 6                   | 106                      | 147                         | -41                      |
| 2022-2023 | 0            | 1                | -1                     | 368            | 7                  | 0                    | 17                  | 392                      | 151                         | 241                      |
| Average   | 0            | 2                | -2                     | 121            | 24                 | 1                    | 13                  | 161                      | 198                         | -38                      |