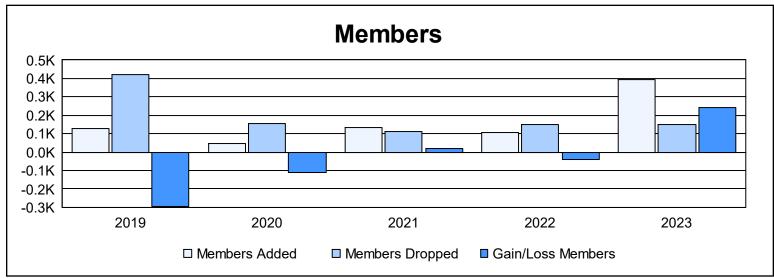

District 392 As of June 2023 Cumulative

| Year      | New<br>Clubs | Dropped<br>Clubs | Gain/<br>Loss<br>Clubs | New<br>Members | Charter<br>Members | Reinstate<br>Members | Transfer<br>Members | Total<br>Member<br>Added | Total<br>Members<br>Dropped | Gain/<br>Loss<br>Members |
|-----------|--------------|------------------|------------------------|----------------|--------------------|----------------------|---------------------|--------------------------|-----------------------------|--------------------------|
| 2018-2019 | 0            | 6                | -6                     | 29             | 66                 | 0                    | 32                  | 127                      | 423                         | -296                     |
| 2019-2020 | 0            | 3                | -3                     | 0              | 37                 | 7                    | 3                   | 47                       | 157                         | -110                     |
| 2020-2021 | 0            | 0                | 0                      | 114            | 8                  | 0                    | 9                   | 131                      | 113                         | 18                       |
| 2021-2022 | 0            | 0                | 0                      | 96             | 4                  | 0                    | 6                   | 106                      | 147                         | -41                      |
| 2022-2023 | 0            | 1                | -1                     | 368            | 7                  | 0                    | 17                  | 392                      | 151                         | 241                      |
| Average   | 0            | 2                | -2                     | 121            | 24                 | 1                    | 13                  | 161                      | 198                         | -38                      |